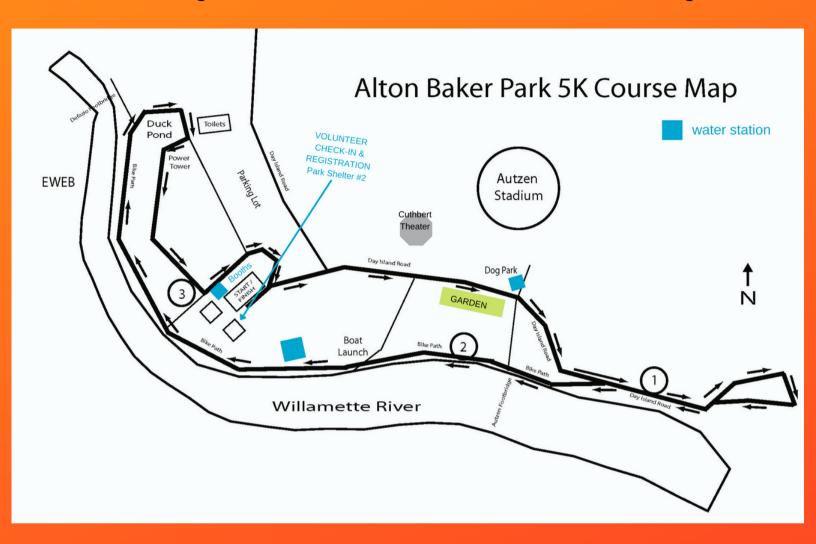

# WHERE DO I PARK?

# Run for Your Life 5k!

Parking at the race start will be limited!

More parking at: Eugene Science Center, EWEB, and Autzen Stadium

2300 Leo Harris Pkwy, 500 E 4th Ave, & 2700 Martin Luther King Jr Blvd