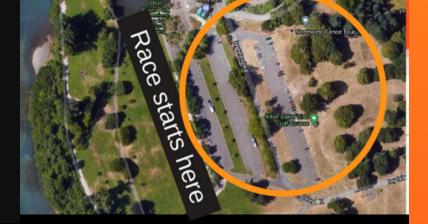

# WHERE DO I PARK?

# Run for Your Life 5k!

Parking at the race start will be limited!

More parking at: Eugene Science Center, EWEB, and Autzen Stadium

2300 Leo Harris Pkwy, 500 E 4th Ave, & 2700 Martin Luther King Jr Blvd